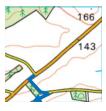

### **Hexham & District Motor Club**

NTC 6 - STC 7s

C.R.O.

Go via the entire length of each blue arrow on the following map extracts

STC 7s @ 037½ 637

RC8 How many gradients of 14% to 20% do you use in this section?

RC9 When you travelled over the railway line, was it using a bridge or a level crossing?

RC10 List the spot heights you pass through on this section?