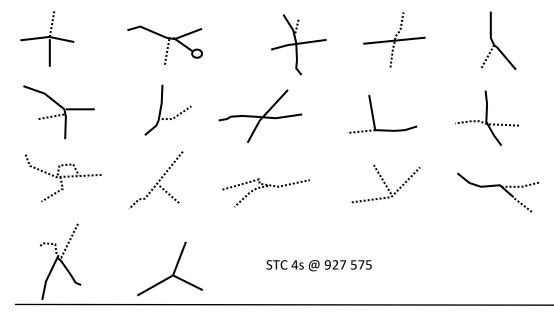

# **Hexham & District Motor Club**

STC 4s - STC 5 (Approach from the SSE) C.R.O.

Avoid the following grid references

923 578 921 600 939 581%

906½ 590 926 605 936 593½ STC 5 @ 959 614

RC7 How many gradients of 14% to 20% do you use in this section?