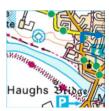

### **Hexham & District Motor Club**

NTC 6 - STC 7s

C.R.O.

Go via the entire length of each blue arrow on the following map extracts

STC 7s @ 037½ 637

RC8 How many gradients of 14% to 20% do you use in this section?

RC9 When you travelled over the railway line, was it using a bridge or a level crossing?

RC10 List the spot heights you pass through on this section?