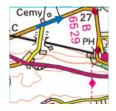

### **Hexham & District Motor Club**

NTC 6 - STC 7s

C.R.O.

Go via the entire length of each blue arrow on the following map extracts

STC 7s @ 037½ 637

RC8 How many gradients of 14% to 20% do you use in this section?

RC9 When you travelled over the railway line, was it using a bridge or a level crossing?

RC10 List the spot heights you pass through on this section?