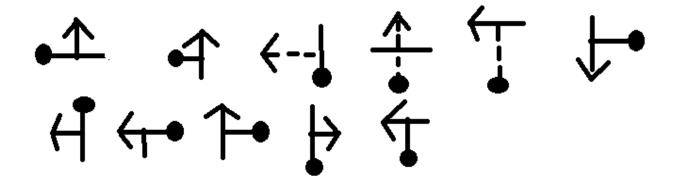

#### STC 6 – STC 7s C.R.O until final instruction

TL – Turn Left

TR - Turn Right

ML - Miss Left

MR – Miss Right

XR – Cross Roads right

XL – Cross Roads left

XSO – Cross roads straight on

### TL XTR XSO TL MR XSO XSO MR MR XR XR TR onto white

STC 7s @ 929 597

RC 14 First SH you drive through?

RC 15 4th SH you drive through?

RC 16 Who's field between GL 95 + 58?

RC 17 What mill do you drive past?