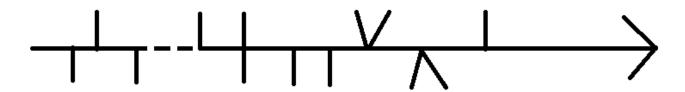

#### STC 6 – STC 7s C.R.O until final instruction

TL – Turn Left

TR - Turn Right

ML - Miss Left

MR – Miss Right

XR – Cross Roads right

XL – Cross Roads left

XSO – Cross roads straight on

### TL XTR XSO TL MR XSO XSO MR MR XR XR TR onto white

STC 7s @ 929 597

RC 14 First SH you drive through?

RC 15 4th SH you drive through?

RC 16 Who's field between GL 95 + 58?

RC 17 What mill do you drive past?