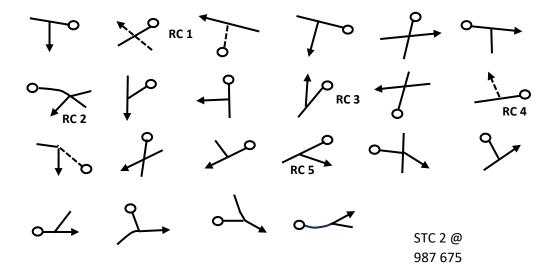

#### **Hexham & District Motor Club**

MTC 1 -STC 2

C.A.R.

MTC 1 @ 986½ 687 (Depart west)

RC1 What is the first grid line you cross once on the white?

RC2 Name of the cottage at the junction?

RC3 Which grid line do you cross twice near this junction? RC4 What letter do you pass through when on the white?

RC5 Which grid line do you cross at this junction?