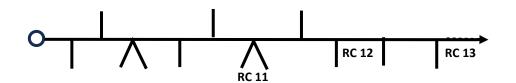

## **Hexham & District Motor Club**

STC 3 - STC 4s C.R.O.

STC 4s @ 983½ 764

RC11 ..... Rich
RC12 ..... Walls

RC13 What is the last spot height you pass through before STC4s?