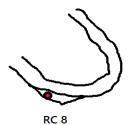

### **Hexham & District Motor Club**

STC 7 to STC 9 via IRTC 8s – QUIET AFTER IRTC 8s C.R.O

Leave each GS in the following direction

WWNW(END REG) SGWWNSWWNN

STC 9 @ 011 513

IRTC 8s will be found along the correct route