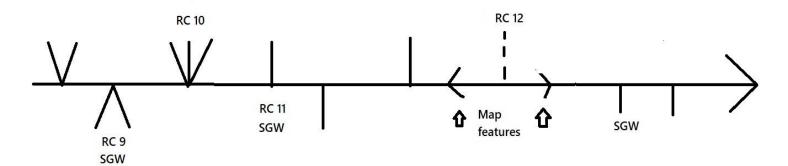

# **Hexham & District Motor Club**

NTC 2 to STC 3 C.R.O

Navigate through the following grid lines taking the shortest route

58 05 05 57 (**SGW RC1**) 56 05 05 06 **RC2** 07 08 (**SGW RC3**) 55 08 54 07 53 **RC4** (**SGW RC5**) 52