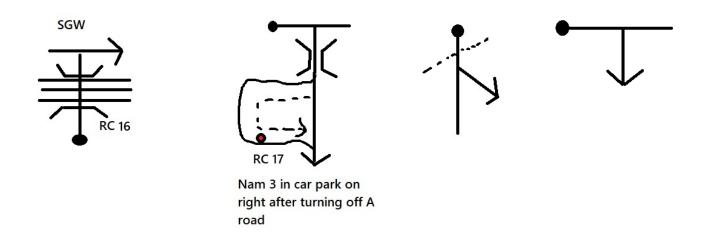

# **Hexham & District Motor Club**

NTC 2 to STC 3 C.R.O

Navigate through the following grid lines taking the shortest route

58 05 05 57 (**SGW RC1**) 56 05 05 06 **RC2** 07 08 (**SGW RC3**) 55 08 54 07 53 **RC4** (**SGW RC5**) 52

#### STC 9 to STC 10 C.A.R

Proceed via the following route checks – Please observe quiet boards past Slaley

RC 13 (SGW) App S 022 549 RC 14 (SGW) App SSW 9860 5705

RC 15 9945 6070 Dep SE

STC 10 @ 0210 6005 App WSW